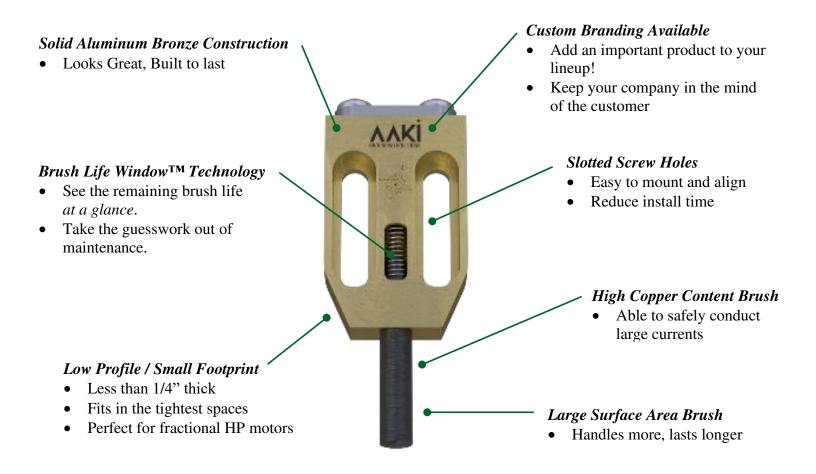

### Aaki's Mini Motor Shaft Grounding Module offers superior quality in a simple, attractive, cost effective, robust design.

#### Designed with the installer in mind

- Easy to install and align
- Drill templates, spacers extenders, and FleXmount<sup>TM</sup> mounting brackets available
- Quality look and feel
- Larger, standard, size available

### Small on footprint

- 19 mm wide
- 34 mm tall
- 5.5 mm thin
- Fits in the smallest places

#### **Big on Performance**

- 4.25 mm diameter Brush
- 70% Copper Content Brush