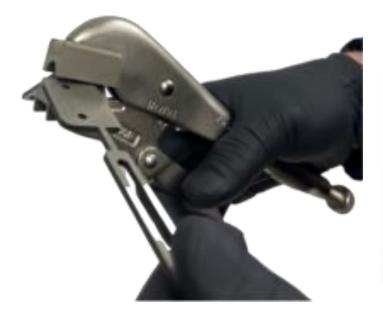

## Shape FleXmount™ Brackets to fit any motor

The FleXform™ Tool allows the installer to quickly shape a FleXmount™ Bracket to fit Aaki's motor shaft grounding module to almost any motor endbell.

This tool makes forming a FleXmount<sup>TM</sup> bracket quick and easy in just a few steps:

- Turn the dial to achieve the desired bend angle
- Place the FleXmount<sup>TM</sup> bracket in the tool at the bend point
- Squeeze the handle

In just a few seconds, you will have a precise, consistent, bend the first time, every time.

Repeat the process, and in a few minutes, you will have formed a FleXmount<sup>TM</sup> bracket that is a perfect fit for your motor endbell.

The FleXform<sup>™</sup> Tool comes complete with dies and bend dial installed and calibrated, and ships with several FleXmount<sup>™</sup> brackets to practice with and perfect your technique.