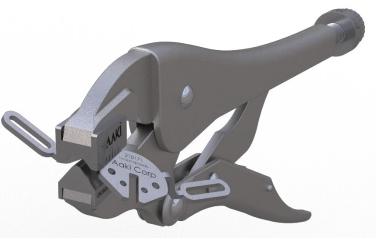

## Shape FleXmount™ Brackets to fit any motor

The FleXform™ Tool allows the installer to quickly shape a FleXmount™ Bracket to fit Aaki's motor shaft grounding module to almost any motor endbell.

This tool makes forming a FleXmount<sup>TM</sup> bracket quick and easy in just a few steps:

- Turn the dial to achieve the desired bend angle
- Place the FleXmount<sup>TM</sup> bracket in the tool at the bend point
- Squeeze the handle

In just a few seconds, you will have a precise, consistent, bend the first time, every time.

Repeat the process, and in a few minutes, you will have formed a FleXmount<sup>TM</sup> bracket that is a perfect fit for your motor endbell.

The FleXform<sup>™</sup> Tool comes complete with dies and bend dial installed and calibrated, and ships with several FleXmount<sup>™</sup> brackets to practice with and perfect your technique.