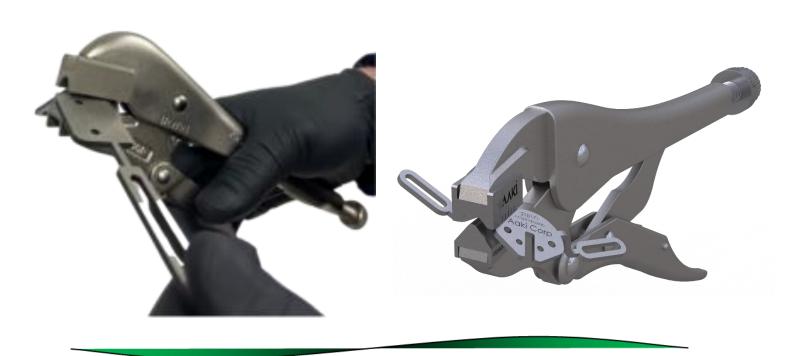

## Shape FleXmount™ Brackets and Arms to Fit any Motor

The FleXform™ Tool allows the installer to quickly shape a FleXmount™ Bracket or Arm to fit Aaki's motor shaft grounding module to almost any motor endbell.

This tool makes forming a FleXmount<sup>TM</sup> bracket or arm quick and easy in just a few steps:

- Turn the dial to achieve the desired bend angle
- Place the FleXmount<sup>TM</sup> bracket or arm in the tool at the bend point
- Squeeze the handle